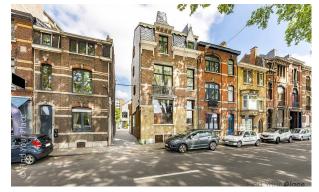

At the heart of Liege, what would you say to modern decor, a functional layout and state-of-the-art equipment for your conferences, seminars, business meals and more... The modular space comprises two areas and an outside courtyard that can accommodate from 12 to 50 people. You can even hire a food truck to enjoy summer evenings.