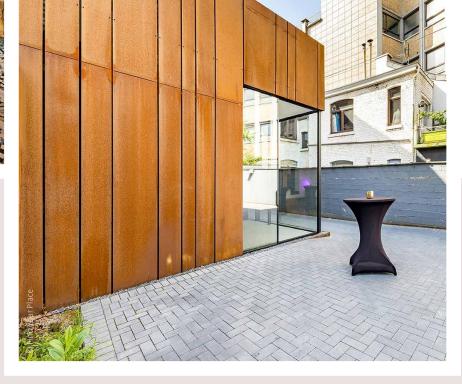

At the heart of Liege, what would you say to modern decor, a functional layout and state-of-the-art equipment for your conferences, seminars, business meals and more... The modular space comprises two areas and an outside courtyard that can accommodate from 12 to 50 people. You can even hire a food truck to enjoy summer evenings.